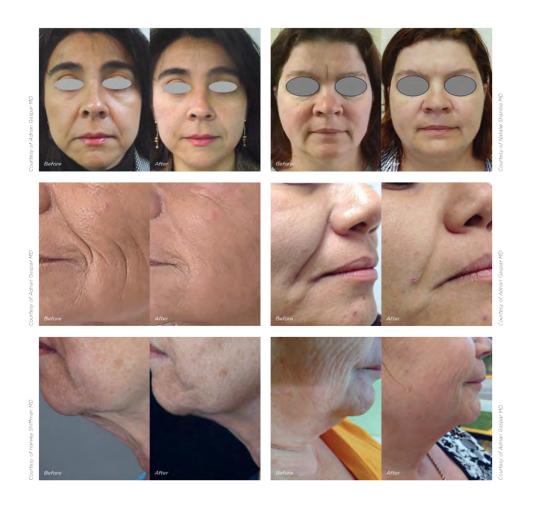

### (MP)<sup>2</sup> Technology:

(MP)<sup>2</sup> is the synergistic combination of Multi-Polar RF and PEMF. RF heats and directly stimulates fibroblasts, while PEMF is known to induce fibroblast proliferation that produces new collagen through release of the growth factor FGF-2. (MP)<sup>2</sup> is therefore effective in collagen remodeling for wrinkle reduction and the creation of new capillaries for renewal of blood supply.

Courtesy of Neil Sadick, MD. Results after 3 treatments

Courtesy of Venus Concept. Results after 3 treatments

Courtesy of Megha Shah, MD. Results after 4 treatments