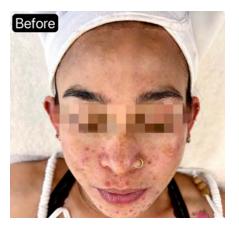

## Acne Banish Skin Injection

### \$800/session

The Transdermal solution for acne-prone skin.

Serum injection includes Fillmed

MHA 10 + Innoaesthetics Transdermal AKN-ID

### **Active Ingredients:**

Pyruvic Acid, Zinc, Niacinamide, Melilotus, Taurine, Peptides

Its ingredients regulate sebum production, reduce pore-clogging and inflammation, and strengthen the skin barrier, effectively restoring skin structure.

### Suitable for:

- · Acne-prone skin
- Sebum regulating
- Oily skin

### **Duration & Interval:**

Recommend at least 1-3 sessions for mild acne and 3-6 sessions for medium to severe acne with at least 4 weeks interval between sessions, until acne is fully healed and breakout is under control.