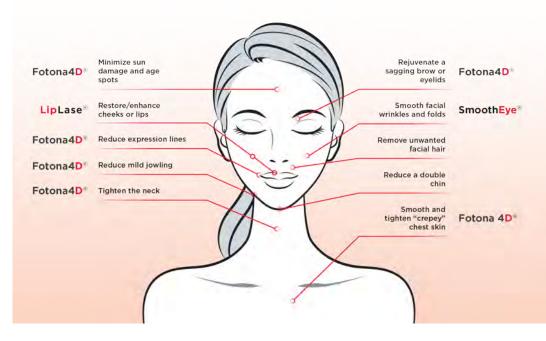

### Face Area Treatment

| SmoothEye® for Eyelid                   | <b>\$600</b> / session                    |
|-----------------------------------------|-------------------------------------------|
| LipLase®                                | <b>\$115</b> / session                    |
| Smile Line Nasolabial Fold (Intra-oral) | <b>\$600</b> / session                    |
| Neck Tightening                         | <b>\$1000</b> / session                   |
| Spider Veins, Vascular Lesion           | <b>\$80</b> / uein                        |
|                                         |                                           |
| Mole / Wart / Skin Tag / Milia Removal  | <b>\$80</b> / mole, wart, skin tag, milia |

By Masa Gorsic Krisper Fotona4D® is a unique laser treatment for achieving a natural looking facelift, without surgery or downtime This revolutionary laser treatment is an investment in yourself that is sure to pay off.

### Fotona4D®: A Revolutionary Non-invasive Laser Facelift

There is little-to-no downtime, the procedure is done without any kind of anesthesia, and it can be performed all year-round.

Fotona4D® is synergistic, non-invasive laser treatments of both the exterior facial and interior oral cavity, enabling full-thickness contraction of collagen for persistent tightening and volumization. There is little-to-no downtime, no injectables or anesthesia required, and it can safely be performed all year-round.