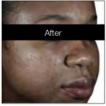

### Venus Viva Resurfacing

90 minutes - \$880

- · Acne Scar Resurfacing
- · Body Scar Resurfacing
- Stretch Mark Resurfacing
   \$1000 onwards

Stretch marks are stripes or streaks of skin that appear red or purple and glossy at first. Over time, they grow whitish or grey and look like scars. This change in colour is due to blood vessels contracting so you instead see fat underneath the skin. Often, stretch marks have a slightly different texture than the rest of the skin. Usually they appear on the thighs, abdomen, flanks, hips and/or breasts.

When the body grows slowly, the skin's connecting fibers accommodate and stretch. But, rapid growth makes these fibers overstretch and break. This makes it easy to see blood vessels that show through these tears, which is why they appear red or purple at first.

During treatment, the microneedle penetrates deep into the dermis to stimulate the development of newer, healthier skin. As a result, the skin looks clearer and smoother where the stretch marks exist. This treatment also minimize the discoloration of stretch marks. After the treatment, the marks become noticeably smaller and thinner, while the texture of the skin becomes more normal and natural.