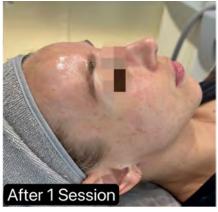

## Acne Banish Skin Injection

### \$800/session

The Transdermal solution for acne-prone skin.

Serum injection includes Fillmed

MHA 10 + Innoaesthetics Transdermal AKN-ID

### **Active Ingredients:**

Pyruvic Acid, Zinc, Niacinamide, Melilotus, Taurine, Peptides

Its ingredients regulate sebum production, reduce pore-clogging and inflammation, and strengthen the skin barrier, effectively restoring skin structure.

### Suitable for:

- · Acne-prone skin
- Sebum regulating
- Oily skin

### **Duration & Interval:**

Recommend at least 1-3 sessions for mild acne and 3-6 sessions for medium to severe acne with at least 4 weeks interval between sessions, until acne is fully healed and breakout is under control.