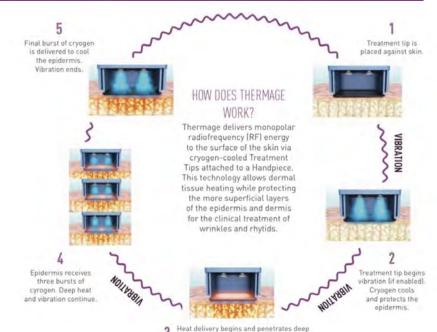

## NON-INVASIVE SKIN TIGHTENING FOR THE FACE, EYES AND BODY

into the tissue. Vibration continues.

### WHAT IS ACCUREPTM TECHNOLOGY

The Thermage FLX™ system integrates tuning pulses into each individual radiofrequency energy pulse IREPI. These tuning pulses automatically measure local impedance values and adjust energy output parameters to deliver consistent energy from one treatment site to the next.