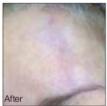

### Venus Viva Resurfacing

90 minutes - \$880

- · Acne Scar Resurfacing
- · Body Scar Resurfacing
- Stretch Mark Resurfacing
   \$1000 onwards

Stretch marks are stripes or streaks of skin that appear red or purple and glossy at first. Over time, they grow whitish or grey and look like scars. This change in colour is due to blood vessels contracting so you instead see fat underneath the skin. Often, stretch marks have a slightly different texture than the rest of the skin. Usually they appear on the thighs, abdomen, flanks, hips and/or breasts.

When the body grows slowly, the skin's connecting fibers accommodate and stretch. But, rapid growth makes these fibers overstretch and break. This makes it easy to see blood vessels that show through these tears, which is why they appear red or purple at first.

During treatment, the microneedle penetrates deep into the dermis to stimulate the development of newer, healthier skin. As a result, the skin looks clearer and smoother where the stretch marks exist. This treatment also minimize the discoloration of stretch marks. After the treatment, the marks become noticeably smaller and thinner, while the texture of the skin becomes more normal and natural.