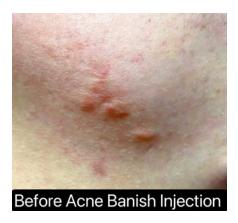

## Acne Banish Skin Injection

### \$800/session

The Transdermal solution for acne-prone skin.

Serum injection includes Fillmed

MHA 10 + Innoaesthetics Transdermal AKN-ID

### **Active Ingredients:**

Pyruvic Acid, Zinc, Niacinamide, Melilotus, Taurine, Peptides

Its ingredients regulate sebum production, reduce pore-clogging and inflammation, and strengthen the skin barrier, effectively restoring skin structure.

### Suitable for:

- · Acne-prone skin
- Sebum regulating
- Oily skin

### **Duration & Interval:**

Recommend at least 1-3 sessions for mild acne and 3-6 sessions for medium to severe acne with at least 4 weeks interval between sessions, until acne is fully healed and breakout is under control.