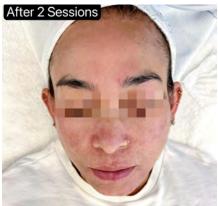

## Acne Banish Skin Injection

### \$800/session

The Transdermal solution for acne-prone skin.

Serum injection includes Fillmed

MHA 10 + Innoaesthetics Transdermal AKN-ID

### **Active Ingredients:**

Pyruvic Acid, Zinc, Niacinamide, Melilotus, Taurine, Peptides

Its ingredients regulate sebum production, reduce pore-clogging and inflammation, and strengthen the skin barrier, effectively restoring skin structure.

### Suitable for:

- · Acne-prone skin
- Sebum regulating
- Oily skin

### **Duration & Interval:**

Recommend at least 1-3 sessions for mild acne and 3-6 sessions for medium to severe acne with at least 4 weeks interval between sessions, until acne is fully healed and breakout is under control.