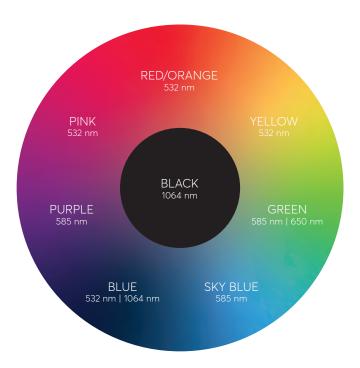

## The only treatment which can erase a rainbow

4 Wavelengths – For effective shattering of the most popular pigment/ink colours

Since each pigment color absorbs a specific wavelength, PiQo4 offers 4 wavelengths in order to treat the broadest range of pigment/tattoo colours, on the widest range of skin types. Its four wavelengths - 1064nm, 532nm, 650nm and 585nm - target 9 of the most frequently used tattoo colours ranging from light orange to dark black. With PiQo4 you can erase the rainbow.

#### Black

Black is the most common ink used in both amateur and professional tattoos. With unrivaled pulse energy and a 15mm spot, PiQo4 is misspelled 1064nm wavelength energy is ideal for these inks, even on a darker skin.

### Green

650nm wavelength is most effectively used on greens, the third most popular ink color for tattoos.

#### Red

Red is the second most common tattoo ink color. PiOa4's 532nm wavelength has 10 times the energy of other laser systems, allowing it to achieve faster clearance of red pigment.

### <u>Other</u>

585nm is used on blues, purples, and other colors, completing the removal of multicolor tattoos.