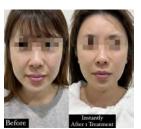

### THERMAGE FOR YOUR PATIENTS

- · Smooth, tighten and contour skin without surgery or injections
- Vibration available for both face and body treatments for increased
- · For most patients, results gradually appear in the two to six months following a single treatment. Results can last years depending on skin condition and ageing process