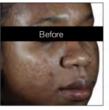

### Venus Viva Resurfacing

90 minutes - \$880

- · Acne Scar Resurfacing
- · Body Scar Resurfacing
- Stretch Mark Resurfacing
   \$1000 onwards

Stretch marks are stripes or streaks of skin that appear red or purple and glossy at first. Over time, they grow whitish or grey and look like scars. This change in colour is due to blood vessels contracting so you instead see fat underneath the skin. Often, stretch marks have a slightly different texture than the rest of the skin. Usually they appear on the thighs, abdomen, flanks, hips and/or breasts.

When the body grows slowly, the skin's connecting fibers accommodate and stretch. But, rapid growth makes these fibers overstretch and break. This makes it easy to see blood vessels that show through these tears, which is why they appear red or purple at first.

During treatment, the microneedle penetrates deep into the dermis to stimulate the development of newer, healthier skin. As a result, the skin looks clearer and smoother where the stretch marks exist. This treatment also minimize the discoloration of stretch marks. After the treatment, the marks become noticeably smaller and thinner, while the texture of the skin becomes more normal and natural.