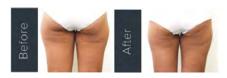

## Coolshaping2™ Fat Freezing

### Each body area requires 1-6 applicators per session. Only one session is required per body part depending on desired results.

Fat freezing works through a process called Apoptosis. The body will naturally get rid of cells that have been damaged beyond repair. The 360° Stereoscopic Cooling from the Coolshaping2™ machine acts as a vacuum which will freeze the body fat at temperatures between -5°C and -10°C, killing the fat cells. This 360° cooling technology covers much larger and deeper areas of fat in comparison to traditional fat freezing devices which use a top down cooling system. Once fat cells have been destroyed they are then naturally removed from the body through the metabolism for up to 6 months. Treated body parts will start to reduce in size from the first week post treatment. A balanced lifestyle and healthy diet with sufficient water intake will speed up the metabolism process and reduced body size will remain.

Coolshaping2™ is a state of the art fat freezing machine which allows for more area coverage and better results in a shorter period of time compared to similar devices. Coolshaping2 is TGA certified and provides the latest fat freezing treatment technology on the market, using a 360 degree Stereoscopic Cooling System.