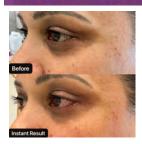

## Thermage® FLX

Thermage FLX is a non-invasive RadioFrequency (RF) therapy that can smoothen, tighten and contour skin on the face, eyes and body for an overall younger-looking appearance in a single treatment.

## Thermage® FLX

### Face

| Barbie Eye                           | <b>\$2500</b> / session |
|--------------------------------------|-------------------------|
| Full Face + Chin                     | <b>\$2900</b> / session |
| Full Face + Neck + Chin              | <b>\$3500</b> / session |
| Body Tightening & Contour Redefining |                         |
| Tummy & Abdomen                      | <b>\$3500</b> / session |
| Buttocks                             | <b>\$3500</b> / session |
| Flabby Arms (Both Upper Arms)        | <b>\$3000</b> / session |