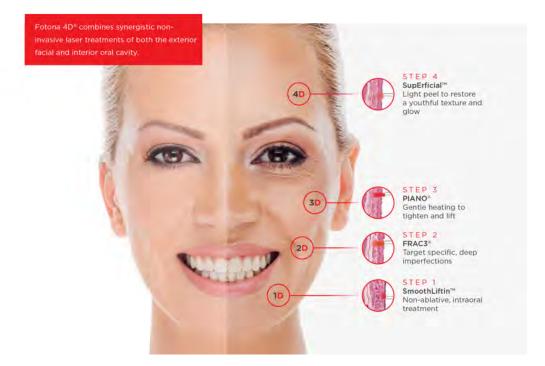

## Fotona 4D® Pro Laser Treatment

### Fotona4D®: A Revolutionary Non-invasive Laser Facelift

There is little-to-no downtime, the procedure is done without any kind of anesthesia, and it can be performed all year-round.

Fotona4D® is synergistic, non-invasive laser treatments of both the exterior facial and interior oral cavity, enabling full-thickness contraction of collagen for persistent tightening and volumization. There is little-to-no downtime, no injectables or anesthesia required, and it can safely be performed all year-round.

The four "dimensions" of Fotona4D® refer to four distinct treatments that can be performed with Fotona's aesthetic laser platforms\*: SmoothLiftin™, FRAC3®, PIANO® and SupErficial™. These unique aesthetic modes are all harnessed in concert to combat facial aging, with each modality targeted to treat a different aspect of aging-related skin conditions.

### 4 STEPS TO REJUVENATE FOUR "DIMENSIONS" OF FACIAL AGING

### STEP 1

### SmoothLiftin™ Er:YAG

Utilizing patented SMOOTH Er:YAG technology in an industry first, nonablative, intraoral treatment, TimeWalker is able to deliver a controlled and gentle energy which provides improvement of nasolabial folds, perioral wrinkles and sagging jowels while delivering rejuvenating facial tightening from the inside-out.

### STEP 2

### FRAC3 Nd:YAG

Revolutionary FRAC3® technology produces a 3-dimensional fractional pattern in the epidermis and dermis, which selectively targets specific tissue chromophores for treatment of deeper, age-related skin imperfections, initiating neocollagenisis and healing without damaging the epidermis, regardless of skin type.

### STEP 3

### PIANO Nd:YAG

The next-generation, super-extended PIANO mode provides full-thickness bulk heating for safe and controlled tightening of the dermis and epidermis, while sparing the skin from unnecessary thermal damage.

### STEP 4

### Light Peel Er:YAG

The final step in this comprehensive treatment delivers a cold, accurate and precise Er.YAG light peel, which improves the appearance of the skin, reduces superficial imperfections, and restores a youthful texture resulting in a glowing, pearl-like appearance of the skin.