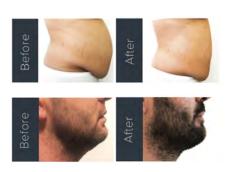

## Coolshaping2™ Fat Freezing

### Each body area requires 1-6 applicators per session. Only one session is required per body part depending on desired results.

Fat freezing works through a process called Apoptosis. The body will naturally get rid of cells that have been damaged beyond repair. The 360° Stereoscopic Cooling from the Coolshaping2™ machine acts as a vacuum which will freeze the body fat at temperatures between -5°C and -10°C, killing the fat cells. This 360° cooling technology covers much larger and deeper areas of fat in comparison to traditional fat freezing devices which use a top down cooling system. Once fat cells have been destroyed they are then naturally removed from the body through the metabolism for up to 6 months. Treated body parts will start to reduce in size from the first week post treatment. A balanced lifestyle and healthy diet with sufficient water intake will speed up the metabolism process and reduced body size will remain.

Coolshaping2™ is a state of the art fat freezing machine which allows for more area coverage and better results in a shorter period of time compared to similar devices. Coolshaping2 is TGA certified and provides the latest fat freezing treatment technology on the market, using a 360 degree Stereoscopic Cooling System.