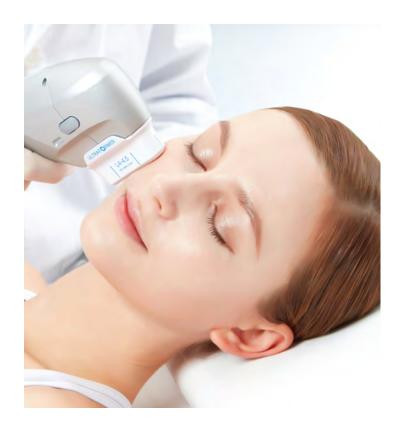

## Thermage® FLX

Thermage FLX is a non-invasive RadioFrequency (RF) therapy that can smoothen, tighten and contour skin on the face, eyes and body for an overall younger-looking appearance in a single treatment.

## NON-INVASIVE SKIN TIGHTENING FOR THE FACE, EYES AND BODY

into the tissue. Vibration continues.

### WHAT IS ACCUREPTM TECHNOLOGY

The Thermage FLX™ system integrates tuning pulses into each individual radiofrequency energy pulse IREPI. These tuning pulses automatically measure local impedance values and adjust energy output parameters to deliver consistent energy from one treatment site to the next.