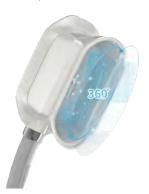

### Each body area requires 1-6 applicators per session. Only one session is required per body part depending on desired results.

Fat freezing works through a process called Apoptosis. The body will naturally get rid of cells that have been damaged beyond repair. The 360° Stereoscopic Cooling from the Coolshaping2™ machine acts as a vacuum which will freeze the body fat at temperatures between -5°C and -10°C, killing the fat cells. This 360° cooling technology covers much larger and deeper areas of fat in comparison to traditional fat freezing devices which use a top down cooling system. Once fat cells have been destroyed they are then naturally removed from the body through the metabolism for up to 6 months. Treated body parts will start to reduce in size from the first week post treatment. A balanced lifestyle and healthy diet with sufficient water intake will speed up the metabolism process and reduced body size will remain.

Coolshaping2™ is a state of the art fat freezing machine which allows for more area coverage and better results in a shorter period of time compared to similar devices. Coolshaping2 is TGA certified and provides the latest fat freezing treatment technology on the market, using a 360 degree Stereoscopic Cooling System.

## Unique Benefits

The unique 360° cooling applicator targets fat using balanced cryolipolysis, this allows larger areas of the body to be treated per session.

Cryolipolysis Fat Freezing

Non Surgical

Permanent Fat Reduction