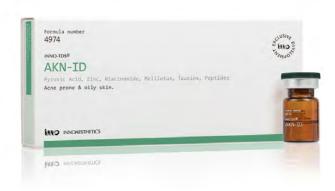

## Acne Banish Skin Injection

### \$800/session

The Transdermal solution for acne-prone skin.

Serum injection includes Fillmed

MHA 10 + Innoaesthetics Transdermal AKN-ID

### **Active Ingredients:**

Pyruvic Acid, Zinc, Niacinamide, Melilotus, Taurine, Peptides

Its ingredients regulate sebum production, reduce pore-clogging and inflammation, and strengthen the skin barrier, effectively restoring skin structure.

### Suitable for:

- · Acne-prone skin
- Sebum regulating
- Oily skin