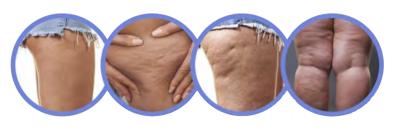

## The Cellulite Severity Scale (CSS), was developed by Hexsel et al

The CSS is based on 5 key morphologic as pects of cellulite, including:

- 1. The number of depressions
- 2. The depth of depressions
- 3. The clinical morphology
- 4. The extent of skin laxity, flaccidity, or sagging and
- 5. Nürnberger-Müller classification grade

### Each variable is graded from 0 to 3

Grade 0: No cellulite

**Grade 1**: Smooth skin when standing, but orange-peel appearance when sitting

Grade 2: Skin has orange-peel appearance when standing and sitting

**Grade 3**: Skin has orange-peel appearance when standing with deep raised and depresssed areas