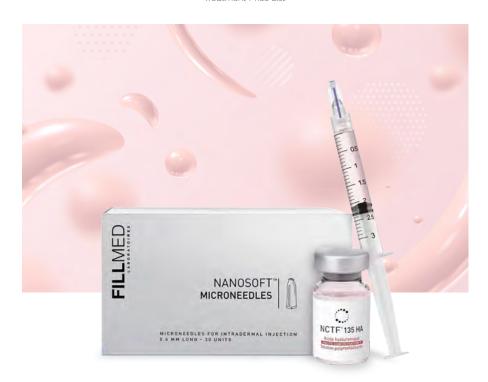

## NanoSoft Microneedling by FILORGA

NanoSoft Microneedling By FILORGA is a unique anti-aging, poly-revitalizing complex that nourishes the epidermis by providing the ingredients that it needs to thrive.

It creates the optimal environment for fibroblasts, which are responsible for the production of collagen, elastin and hyaluronic acid.

3ml **\$499** 

6ml **\$799** 