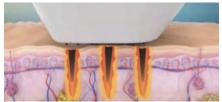

### NanoFractional RF™ with SmartScan™:

Skin resurfacing treatment with the NanoFractional RF™ applicator reduces the appearance of acne scars, striae, rosacea, dyschromia, enlarged pores, deep wrinkles, and other dermatological textural irregularities, achieved with therapeutic depth of impact. The tip is the largest spot size in the industry and delivers up to 700 pulses. The precise amount of RF energy (up to 62 mJ) is delivered to each pin individually and uniformly. High energy density is distributed through a small footprint per pin (150 x 20 microns), leaving sufficient intact tissue in between for faster wound healing, uniform post-treatment tissue appearance, and low downtime.

The NanoFractional RF™ applicator utilise proprietary SmartScan™, which uses a unique algorithm to scan between randomized groups of four pins to deliver energy at variable impact zone densities in a single tip, allowing for safe treatments for all skin types. SmartScan™ also uses pattern selection technology to generate customised patterns for maximum flexibility and control during treatment.