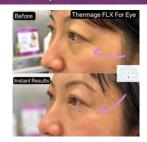

## Thermage® FLX

Thermage FLX is a non-invasive RadioFrequency (RF) therapy that can smoothen, tighten and contour skin on the face, eyes and body for an overall younger-looking appearance in a single treatment.

## Thermage® FLX

### Face

| Barbie Eye                           | <b>\$2500</b> / session |
|--------------------------------------|-------------------------|
| Full Face + Chin                     | <b>\$2900</b> / session |
| Full Face + Neck + Chin              | <b>\$3500</b> / session |
| Body Tightening & Contour Redefining |                         |
| Tummy & Abdomen                      | <b>\$3500</b> / session |
| Buttocks                             | <b>\$3500</b> / session |
| Flabby Arms (Both Upper Arms)        | <b>\$3000</b> / session |