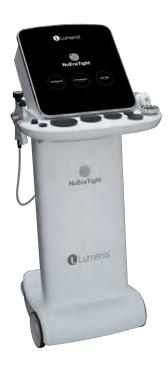

## Goodbye Cellulite

Powered by FocalRF technology NuEra Tight applies multiple frequencies, two treatment modes and effective mechanical massage for connective tissue manipulation, to remodel cellulite and improve the appearance of bumps and dimpling.

## RADIO FREQUENCY

Radio frequency is a type of non-invasive treatment that targets cellulite with deep heating.

The Lumenis NuEra Tight™, for example, is used to treat the appearance of cellulite. It uses RF waves to strengthen and promote new collagen. RF energy also targets deeper layers of the skin to break up connective tissue, helping to reduce cellulite appearance.

### NUERA TIGHT TREATMENT