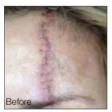

### Venus Viva Resurfacing

90 minutes - \$880

- · Acne Scar Resurfacing
- · Body Scar Resurfacing
- Stretch Mark Resurfacing
   \$1000 onwards

Stretch marks are stripes or streaks of skin that appear red or purple and glossy at first. Over time, they grow whitish or grey and look like scars. This change in colour is due to blood vessels contracting so you instead see fat underneath the skin. Often, stretch marks have a slightly different texture than the rest of the skin. Usually they appear on the thighs, abdomen, flanks, hips and/or breasts.

When the body grows slowly, the skin's connecting fibers accommodate and stretch. But, rapid growth makes these fibers overstretch and break. This makes it easy to see blood vessels that show through these tears, which is why they appear red or purple at first.

During treatment, the microneedle penetrates deep into the dermis to stimulate the development of newer, healthier skin. As a result, the skin looks clearer and smoother where the stretch marks exist. This treatment also minimize the discoloration of stretch marks. After the treatment, the marks become noticeably smaller and thinner, while the texture of the skin becomes more normal and natural.