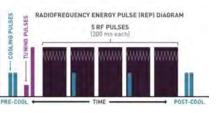

### WHAT IS ACCUREPTM TECHNOLOGY

The Thermage FLX™ system integrates tuning pulses into each individual radiofrequency energy pulse IREPI. These tuning pulses automatically measure local impedance values and adjust energy output parameters to deliver consistent energy from one treatment site to the next.