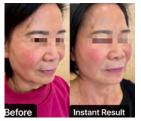

## Thermage® FLX

Thermage FLX is a non-invasive RadioFrequency (RF) therapy that can smoothen, tighten and contour skin on the face, eyes and body for an overall younger-looking appearance in a single treatment.

### WHAT IS ACCUREPTM TECHNOLOGY

The Thermage FLX™ system integrates tuning pulses into each individual radiofrequency energy pulse IREPI. These tuning pulses automatically measure local impedance values and adjust energy output parameters to deliver consistent energy from one treatment site to the next.

### THERMAGE FOR YOU

- · Maximum flexibility to treat more areas on more patients all with a single treatment platform
- ACCUREP™ TECHNOLOGY Optimised treatment algorithm with site specific real-time tuning
- . Fast treatment times, up to 25% faster treatment time with the new Total Tip 4.0\*
- · Instantaneous system start-up minimises wait for system readiness after start-up and touchscreen user interface

### THERMAGE FOR YOUR PATIENTS

- · Smooth, tighten and contour skin without surgery or injections
- Vibration available for both face and body treatments for increased
- · For most patients, results gradually appear in the two to six months following a single treatment. Results can last years depending on skin condition and ageing process