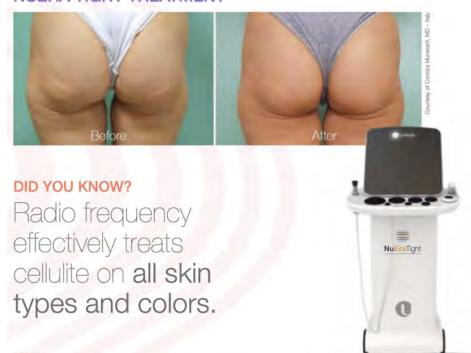

## RADIO FREQUENCY

Radio frequency is a type of non-invasive treatment that targets cellulite with deep heating.

The Lumenis NuEra Tight™, for example, is used to treat the appearance of cellulite. It uses RF waves to strengthen and promote new collagen. RF energy also targets deeper layers of the skin to break up connective tissue, helping to reduce cellulite appearance.

Radio frequency works on all skin types and colors and has zero downtime, making it a good option for treating cellulite. It can be performed by physicians as well as estheticians,

### NUERA TIGHT TREATMENT