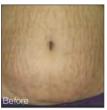

### Venus Viva Resurfacing

90 minutes - \$880

- · Acne Scar Resurfacing
- · Body Scar Resurfacing
- Stretch Mark Resurfacing
   \$1000 onwards

Stretch marks are stripes or streaks of skin that appear red or purple and glossy at first. Over time, they grow whitish or grey and look like scars. This change in colour is due to blood vessels contracting so you instead see fat underneath the skin. Often, stretch marks have a slightly different texture than the rest of the skin. Usually they appear on the thighs, abdomen, flanks, hips and/or breasts.

When the body grows slowly, the skin's connecting fibers accommodate and stretch. But, rapid growth makes these fibers overstretch and break. This makes it easy to see blood vessels that show through these tears, which is why they appear red or purple at first.

During treatment, the microneedle penetrates deep into the dermis to stimulate the development of newer, healthier skin. As a result, the skin looks clearer and smoother where the stretch marks exist. This treatment also minimize the discoloration of stretch marks. After the treatment, the marks become noticeably smaller and thinner, while the texture of the skin becomes more normal and natural.