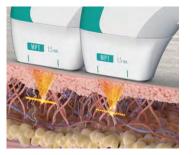

## DSB Ultra Eye Booster

The 4th generation Ultraformer MPT booster cartridge provides increased flexibility and targeted energy, allowing more effective results around the eye area. The Booster cartridge is paired with medical grade Deep Synergy Booster (DSB) serum to provide the perfect anti-ageing combination and allows the skin to completely absorb the essence.

This non-invasive treatment is perfect for lifting droopy eyelids, tightening muscles around the eyes, smoothing out wrinkles and fine lines, brightening and lightening the under eyes and improving sagging above and around the eyes.

Our Ultraformer Synergy Booster Serum contains 39 active ingredients, including the following:

Glutathione

PDRN- Salmon DNA

Centella Asiatica Extract

Niaciamide + Adenosine

7 hyaluronic acids

10 peptides

#### 17 amino acids.

These active ingredients help with whitening, anti-oxidation, skin regeneration, anti-inflammatory and smoothing the skin.

We recommend 3 sessions per year with a 4 month interval. Results can be seen instantly following treatment and will continue to show in the following months.