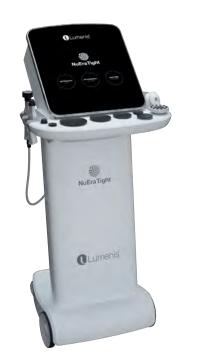

## Goodbye Cellulite

Powered by FocalRF technology NuEra Tight applies multiple frequencies, two treatment modes and effective mechanical massage for connective tissue manipulation, to remodel cellulite and improve the appearance of bumps and dimpling.

Fat Reduction

Skin Tightening

Cellulite Reduction Wrinkle Reduction

30

### The World No.1 Cellulite Treatment