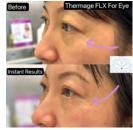

\* SP Dynamis & SP Spectro as well as the new TimeWalker system

Thermage® FLX

Thermage FLX is a non-invasive RadioFrequency (RF) therapy that can smoothen, tighten and contour skin on the face, eyes and body for an overall younger-looking appearance in a single treatment. therm

### Thermage® FLX

## NON-INVASIVE SKIN TIGHTENING FOR THE FACE, EYES AND B<u>ODY</u>

### TREATMENT OPTIONS FOR THE FACE, EYES AND BODY

NEW TOTAL TIP 4.0 Up to 25% faster than Total Tip 3.0. Uses precise heating to smooth and tighten.

FYF TIP 0.25 Uses precise, shallow heating to smooth the skin.