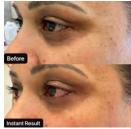

\* SP Dynamis & SP Spectro as well as the new TimeWalker system

Thermage® FLX

Thermage FLX is a non-invasive RadioFrequency (RF) therapy that can smoothen, tighten and contour skin on the face, eyes and body for an overall younger-looking appearance in a single treatment. therm

### Thermage® FLX

## NON-INVASIVE SKIN TIGHTENING FOR THE FACE, EYES AND B<u>ODY</u>

## AGEING IS WHAT YOU MAKE OF IT