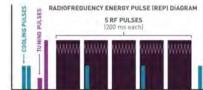

- Uses unique NanoFractional RF<sup>™</sup> technology with adjustable ablation and coagulation parameters, to deliver radio frequency energy into the skin, creating micro-channels surrounded by intact tissue.
- Features SmartScan<sup>™</sup> technology for uniform and safe energy delivery to all skin types.
- Designed to resurface the skin, which helps reduce the appearance of acne scars and other scars, deep wrinkles, enlarged pores, and uneven skin texture for all skin types.
- Two pin options: the **80 pin tip** that can deliver up to 124 mJ/ pin and the **160 pin tip** which can deliver up to 62 mJ/pin.

Treat milder skin texture irregularities with the 160 pin tip, or treat more severe acne scars, scars, and deep rhytides with the 80 pin tip. This device uses NanoFractional Radio Frequency (RF) technology, offering patients a safer, lower downtime, lower risk alternative to traditional skin resurfacing options, while providing equal results. A published clinical study showed that 100% of patients rated their satisfaction with the results of their NanoFractional RF<sup>TM</sup> treatments as "Excellent," "Very Good," or "Good." With the DiamondPolar" applicator, employing proprietary (MP)<sup>2</sup> technology for wrinkle reduction', patients can achieve a firmer looking, younger appearance comfortably and with ease.

### HIGHLY CUSTOMIZABLE PARAMETERS FOR A WIDE RANGE OF SKIN CONDITIONS

Power and pulse duration are highly tunable to resolve mild to severe skin damage requiring ablation and resurfacing of the skin. Published clinical studies have shown high efficacy of NanoFractional RF<sup>™</sup> technology in the cosmetic improvement of striae alba,<sup>2</sup> skin texture,<sup>3,4</sup> and pigmentation.<sup>4</sup>

### **REVOLUTIONARY TECHNOLOGY**

The Venus Viva" MD applicator features NanoFractional RF" to safely, effectively, and more comfortably address a variety of skin conditions. The Venus Viva" MD applicator is equipped with the patented SmartScan" technology, allowing for greater depth of energy penetration, flexible treatment densities, and safer, improved energy delivery for highly effective and visible results.