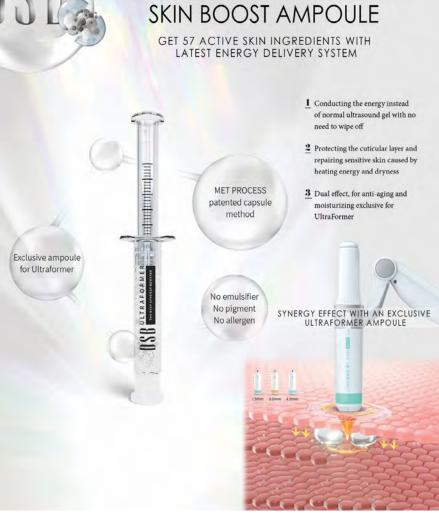

## DSB Ultra Eye Booster

The 4th generation Ultraformer MPT booster cartridge provides increased flexibility and targeted energy, allowing more effective results around the eye area. The Booster cartridge is paired with medical grade Deep Synergy Booster (DSB) serum to provide the perfect anti-ageing combination and allows the skin to completely absorb the essence.

This non-invasive treatment is perfect for lifting droopy eyelids, tightening muscles around the eyes, smoothing out wrinkles and fine lines, brightening and lightening the under eyes and improving sagging above and around the eyes.

Our Ultraformer Synergy Booster Serum contains 39 active ingredients, including the following:

Glutathione

PDRN- Salmon DNA

Centella Asiatica Extract

Niaciamide + Adenosine

7 hyaluronic acids

10 peptides

#### 17 amino acids.

These active ingredients help with whitening, anti-oxidation, skin regeneration, anti-inflammatory and smoothing the skin.

We recommend 3 sessions per year with a 4 month interval. Results can be seen instantly following treatment and will continue to show in the following months.