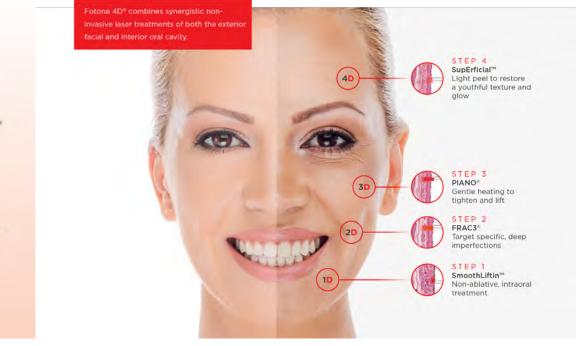

Fotona4D<sup>®</sup> is synergistic, non-invasive laser treatments of both the exterior facial and interior oral cavity, enabling full-thickness contraction of collagen for persistent tightening and volumization. There is little-to-no downtime, no injectables or anesthesia required, and it can safely be performed all year-round.

The four "dimensions" of Fotona4D® refer to four distinct treatments that can be performed with Fotona's aesthetic laser platforms\*: SmoothLiftin™, FRAC3®, PIANO® and SupErficial™. These unique aesthetic modes are all harnessed in concert to combat facial aging, with each modality targeted to treat a different aspect of aging-related skin conditions.