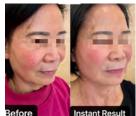

### Venus Viva MD

- Acne Scar Resurfacing
- Body Scar Resurfacing
- Stretch Mark Resurfacing \$1000+

Venus Viva MD<sup>™</sup> the latest, newest generation, non-surgical solution for skin resurfacing that corrects signs of skin damage and improves the appearance of acne scars and other scars, stretch marks, enlarged pores, deep wrinkles, and uneven skin texture. During treatment, the micro-needle penetrates deep into the dermis to stimulate the development of newer, healthier skin.

- Uses unique NanoFractional RF<sup>™</sup> technology with adjustable ablation and coagulation parameters, to deliver radio frequency energy into the skin, creating micro-channels surrounded by intact tissue.
- Features SmartScan<sup>™</sup> technology for uniform and safe energy delivery to all skin types.
- Designed to resurface the skin, which helps reduce the appearance of acne scars and other scars, deep wrinkles, enlarged pores, and uneven skin texture for all skin types.
- Two pin options: the **80 pin tip** that can deliver up to 124 mJ/ pin and the **160 pin tip** which can deliver up to 62 mJ/pin.

The 160 pin tip is designed to treat a wide range of conditions and is proven to improve the appearance of textural irregularities, fine lines, dyschromia, enlarged pores, and striae. For more severe dermatological concerns such as acne scarring and deep wrinkles, the 80 pin tip is designed to deliver a greater amount of energy per pin, with a lower pin density per area, allowing for more advanced treatments.

The Venus Viva<sup>™</sup> MD applicator is equipped with state-of-theart patented tip technology that delivers up to 700 pulses, with energy penetration of up to 800 µm. The tips are designed for more coverage and therefore faster treatment times, and less downtime. They are better able to address more severe skin conditions, and are particularly effective in treating acne scarring.