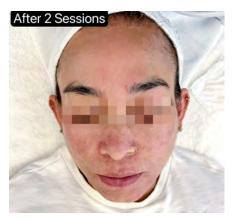

## Acne Banish Skin Injection

### \$800/session

The Transdermal solution for acne-prone skin.

Serum injection includes Fillmed

MHA 10 + Innoaesthetics Transdermal AKN-ID

### **Active Ingredients:**

Pyruvic Acid, Zinc, Niacinamide, Melilotus, Taurine, Peptides

Its ingredients regulate sebum production, reduce pore-clogging and inflammation, and strengthen the skin barrier, effectively restoring skin structure.

### Suitable for:

- Acne-prone skin
- Sebum regulating
- Oily skin

### Duration & Interval:

Recommend at least 1- 3 sessions for mild acne and 3-6 sessions for medium to severe acne with at least 4 weeks interval between sessions, until acne is fully healed and breakout is under control.