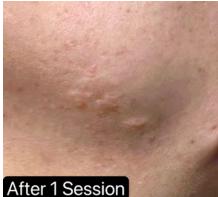

## Acne Banish Skin Injection

### \$800/session

The Transdermal solution for acne-prone skin.

Serum injection includes Fillmed

MHA 10 + Innoaesthetics Transdermal AKN-ID

### **Active Ingredients:**

Pyruvic Acid, Zinc, Niacinamide, Melilotus, Taurine, Peptides

Its ingredients regulate sebum production, reduce pore-clogging and inflammation, and strengthen the skin barrier, effectively restoring skin structure.

### Duration & Interval:

Recommend at least 1- 3 sessions for mild acne and 3-6 sessions for medium to severe acne with at least 4 weeks interval between sessions, until acne is fully healed and breakout is under control.