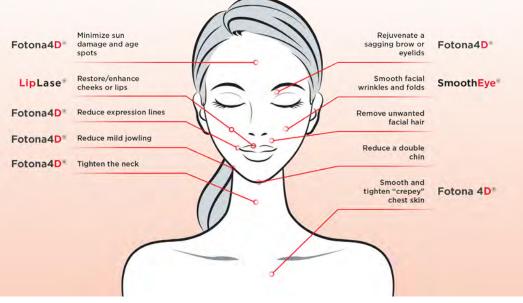

### Fotona 4D® Pro Laser Treatment

With Fotona4D\* treatment we can achieve immediate freshness and tightness of the skin to look fresher and younger.

Fotona 4D<sup>®</sup> addresses several dimensions of skin care simultaneously:

- Wrinkles and folds
- Pigmentation: freckles, sun spots, or other darkened patches
- Loss of skin tone
- Dull skin