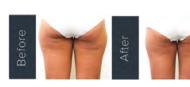

### Coolshaping2™ Fat Freezing

### Each body area requires 1-6 applicators per session. Only one session is required per body part depending on desired results.

Fat freezing works through a process called Apoptosis. The body will naturally get rid of cells that have been damaged beyond repair. The 360° Stereoscopic Cooling from the Coolshaping2<sup>™</sup> machine acts as a vacuum which will freeze the body fat at temperatures between -5°C and -10°C, killing the fat cells. This 360° cooling technology covers much larger and deeper areas of fat in comparison to traditional fat freezing devices which use a top down cooling system. Once fat cells have been destroyed they are then naturally removed from the body through the metabolism for up to 6 months. Treated body parts will start to reduce in size from the first week post treatment. A balanced lifestyle and healthy diet with sufficient water intake will speed up the metabolism process and reduced body size will remain.

Coolshaping2<sup>™</sup> is a state of the art fat freezing machine which allows for more area coverage and better results in a shorter period of time compared to similar devices. Coolshaping2 is TGA certified and provides the latest fat freezing treatment technology on the market, using a 360 degree Stereoscopic Cooling System.

| 1 Applicators  | <b>\$600</b> / applicator |
|----------------|---------------------------|
| 2 Applicators  | <b>\$480</b> / applicator |
| 4 Applicators  | <b>\$400</b> / applicator |
| 6 Applicators  | <b>\$360</b> / applicator |
| 8+ Applicators | <b>\$300</b> / applicator |

### What is CoolShaping2™ Cryolipolysis

CoolShaping2" Cryolipolysis Fat Freezing is a clinically studied and proven method to permanently remove excess subcutaneous fat from the body using CoolShaping2' non-surgical body sculpting technology.

Tailored to suit both men & women, CoolShaping2<sup>™</sup> uses patented controlled cooling cryolipolysis technology, delivered by a super cooling vacuum applicator system. CoolShaping2<sup>™</sup> targets to crystallise and destroy fat cells contained within the treated area at -10° degrees. Studies show fat cells are more susceptible to cryolipolysis cold temperatures than any other skin cells or tissue, thus causing only fat cell degeneration, with no organ or tissue damage. The crystalised frozen fat is then excreted naturally from the body via the liver & lymphatic system.