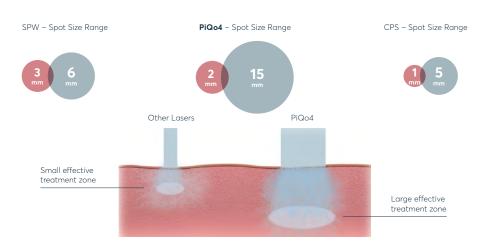

### PiQo4: Deep Reach - For Deep Pigment Shattering

With PiQo4, your customers will appreciate the faster treatment results with shorter treatment sessions. PiQo4 offers up to 15 spot sizes, ranging from 2mm to 15mm, the largest uniform spot size in today's aesthetics industry and almost four times larger than that of the closest competitor.

almost four times larger than that of the closest competitor. the PiQo4's larger spot sizes allow deeper maintenance of penetration into the

pigment or embedded ink particles. Studies have demonstrated that treatment with a large spot size at low fluencies significantly decreases any occurrence of blistering, discoloration or scarring\* on the skin's surface, since the energy is being spread over a wider area.