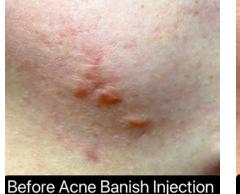

## Acne Banish Skin Injection

### \$800/session

The Transdermal solution for acne-prone skin.

Serum injection includes Fillmed

MHA 10 + Innoaesthetics Transdermal AKN-ID

### **Active Ingredients:**

Pyruvic Acid, Zinc, Niacinamide, Melilotus, Taurine, Peptides

Its ingredients regulate sebum production, reduce pore-clogging and inflammation, and strengthen the skin barrier, effectively restoring skin structure.

Before Acne Banish Injection

Treatment Price List