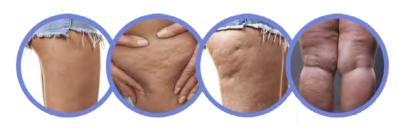

## Cellulite

Grade 0 No dimpling when pressure is applied

Grade 1 Grade 2 Dimpling Dimplina is when pressure visible when is applied standing, but not when lying down

Dimpling while both when standing and lying down

Grade 3

### Grade 0: No cellulite

Grade 1: Smooth skin when standing, but orange-peel appearance when sitting

Grade 2: Skin has orange-peel appearance when standing and sitting

Grade 3: Skin has orange-peel appearance when standing with deep raised and depressed areas