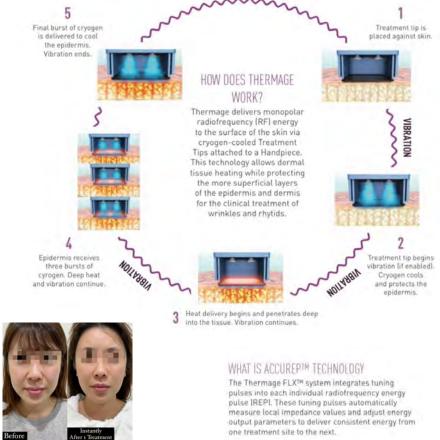

\* SP Dynamis & SP Spectro as well as the new TimeWalker system

Thermage® FLX

Thermage FLX is a non-invasive RadioFrequency (RF) therapy that can smoothen, tighten and contour skin on the face, eyes and body for an overall younger-looking appearance in a single treatment. therm

### THERMAGE FOR YOU

- · Maximum flexibility to treat more areas on more patients all with a single treatment platform
- ACCUREP™ TECHNOLOGY Optimised treatment algorithm with site specific real-time tuning
- · Fast treatment times, up to 25% faster treatment time with the new Total Tip 4.0\*
- . Instantaneous system start-up minimises wait for system readiness after start-up and touchscreen user interface