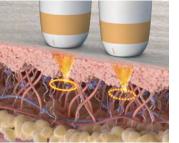

## DSB Ultra Eye Booster

The 4th generation Ultraformer MPT booster cartridge provides increased flexibility and targeted energy, allowing more effective results around the eye area. The Booster cartridge is paired with medical grade Deep Synergy Booster (DSB) serum to provide the perfect anti-ageing combination and allows the skin to completely absorb the essence.

This non-invasive treatment is perfect for lifting droopy eyelids, tightening muscles around the eyes, smoothing out wrinkles and fine lines, brightening and lightening the under eyes and improving sagging above and around the eyes.

Our Ultraformer Synergy Booster Serum contains 39 active ingredients, including the following:

Glutathione

PDRN- Salmon DNA

Centella Asiatica Extract

Niaciamide + Adenosine

7 hyaluronic acids

10 peptides

#### 17 amino acids.

These active ingredients help with whitening, anti-oxidation, skin regeneration, anti-inflammatory and smoothing the skin.

We recommend 3 sessions per year with a 4 month interval. Results can be seen instantly following treatment and will continue to show in the following months.