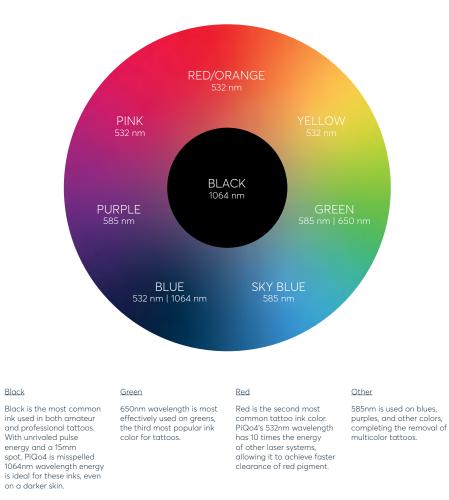

# The only treatment which can erase a rainbow

4 Wavelengths – For effective shattering of the most popular pigment/ink colours

Since each pigment color absorbs a specific wavelength, PiQo4 offers 4 wavelengths in order to treat the broadest range of pigment/tattoo colours, on the widest range of skin types. Its four wavelengths - 1064nm, 532nm, 650nm and 585nm - target 9 of the most frequently used tattoo colours ranging from light orange to dark black. With PiQo4 you can erase the rainbow.