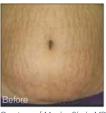

# PiQo4: Deep Reach - For Deep Pigment Shattering

With PiQo4, your customers will appreciate the faster treatment results with shorter treatment sessions. PiQo4 offers up to 15 spot sizes, ranging from 2mm to 15mm, the largest uniform spot size in today's aesthetics industry and almost four times larger than that of the closest competitor.

PiQo4's larger spot sizes allow deeper maintenance of penetration into the dermis and better dispersal of the pigment or embedded ink particles. Studies have demonstrated that treatment with a large spot size at low fluencies significantly decreases any occurrence of blistering, discoloration or scarring\* on the skin's surface, since the energy is being spread over a wider area.

## The only treatment which can erase a rainbow

4 Wavelengths – For effective shattering of the most popular pigment/ink colours

Since each pigment color absorbs a specific wavelength, PiQo4 offers 4 wavelengths in order to treat the broadest range of pigment/tattoo colours, on the widest range of skin types. Its four wavelengths - 1064nm, 532nm, 650nm and 585nm - target 9 of the most frequently used tattoo colours ranging from light orange to dark black. With PiQo4 you can erase the rainbow.