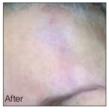

# PiQo4: Deep Reach - For Deep Pigment Shattering

With PiQo4, your customers will appreciate the faster treatment results with shorter treatment sessions. PiQo4 offers up to 15 spot sizes, ranging from 2mm to 15mm, the largest uniform spot size in today's aesthetics industry and almost four times larger than that of the closest competitor.

PiQo4's larger spot sizes allow deeper maintenance of penetration into the dermis and better dispersal of the pigment or embedded ink particles. Studies have demonstrated that treatment with a large spot size at low fluencies significantly decreases any occurrence of blistering, discoloration or scarring\* on the skin's surface, since the energy is being spread over a wider area.

## The only treatment which can erase a rainbow

4 Wavelengths – For effective shattering of the most popular pigment/ink colours

Since each pigment color absorbs a specific wavelength, PiQo4 offers 4 wavelengths in order to treat the broadest range of pigment/tattoo colours, on the widest range of skin types. Its four wavelengths - 1064nm, 532nm, 650nm and 585nm - target 9 of the most frequently used tattoo colours ranging from light orange to dark black. With PiQo4 you can erase the rainbow.