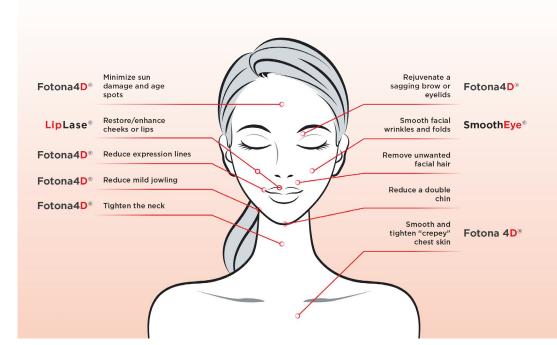

**TRENDS** 

By Masa Gorsic Krisper Fotona4D® is a unique laser treatment for achieving a natural looking facelift, without surgery or downtime This revolutionary laser treatment is an investment in yourself that is sure to pay off.

## Fotona4D®: A Revolutionary Non-invasive Laser Facelift

downtime, the procedure

Fotona4D® is synergistic, non-invasive laser treatments of both the exterior facial and interior oral cavity, enabling full-thickness contraction of collagen for persistent tightening and volumization. There is little-to-no downtime, no injectables or anesthesia required, and it can safely be performed all year-round.

#### Two wavelengths, 4 treatment modes

With two laser wavelengths (Er:YAG and Nd:YAG) and 4 treatment modes, antiaging with Fotona4D® is approached from 4 different levels and 4 different modes of action. The treatment works on deeper, medial and superficial connective structures of the skin, as well as targets imperfections. With Fotona4D® we can achieve immediate freshness and tightness - it's like an investment in the quality of the skin to look fresher and younger!

With Fotona4D® treatment we can achieve skin to look fresher and younger.

Fotona 4D® addresses several dimensions of skin care simultaneously:

- Wrinkles and folds
- Pigmentation: freckles, sun spots, or other darkened patches
- Loss of skin tone
- Dull skin