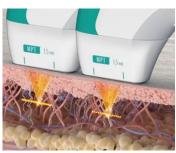

# Ultraformer MPT Time Freezing Lifting and Body Contouring

Ultraformer MPT is the latest in HIFU technology, delivering fast and effective results. Featuring Micro Pulse (MP) Mode and Booster hand pieces for enhanced and refined lifting results to fight signs of ageing. The new Ultraformer MPT, is safer and maximises MMFU(Micro & Macro focused Ultrasound) efficiency by dividing the TCP (Thermal coagulation point) generating method into microunit beyond the technology to create precise TCP quality.

This treatment is highly customisable, our therapists will tailor the treatment depending on your skin condition and desired results.