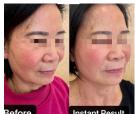

#### THERMAGE FOR YOUR PATIENTS

- · Smooth, tighten and contour skin without surgery or injections
- · Vibration available for both face and body treatments for increased patient comfort
- · For most patients, results gradually appear in the two to six months following a single treatment. Results can last years depending on skin condition and ageing process