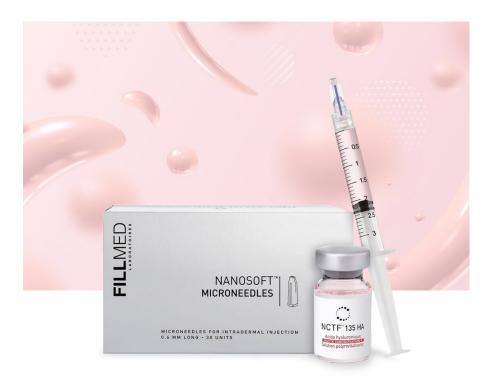

## NanoSoft Microneedling by FILORGA

NanoSoft Microneedling By FILORGA is a unique anti-aging, poly-revitalizing complex that nourishes the epidermis by providing the ingredients that it needs to thrive.

It creates the optimal environment for fibroblasts, which are responsible for the production of collagen, elastin and hyaluronic acid.

3ml **\$499**6ml **\$799** 