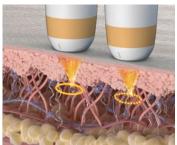

# Ultraformer MPT Time Freezing Lifting and Body Contouring

Ultraformer MPT is the latest in HIFU technology, delivering fast and effective results. Featuring Micro Pulse (MP) Mode and Booster hand pieces for enhanced and refined lifting results to fight signs of ageing. The new Ultraformer MPT, is safer and maximises MMFU(Micro & Macro focused Ultrasound) efficiency by dividing the TCP (Thermal coagulation point) generating method into microunit beyond the technology to create precise TCP quality.

This treatment is highly customisable, our therapists will tailor the treatment depending on your skin condition and desired results.