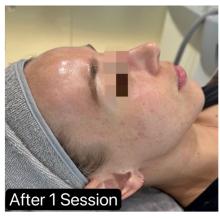

## Acne Banish Skin Injection

#### \$800/session

The Transdermal solution for acne-prone skin.

Serum injection includes Fillmed

MHA 10 + Innoaesthetics Transdermal AKN-ID

#### **Active Ingredients:**

Pyruvic Acid, Zinc, Niacinamide, Melilotus, Taurine, Peptides

Its ingredients regulate sebum production, reduce pore-clogging and inflammation, and strengthen the skin barrier, effectively restoring skin structure.

#### Suitable for:

- Acne-prone skin
- · Sebum regulating
- Oily skin

#### **Duration & Interval:**

Recommend at least 1- 3 sessions for mild acne and 3-6 sessions for medium to severe acne with at least 4 weeks interval between sessions, until acne is fully healed and breakout is under control.