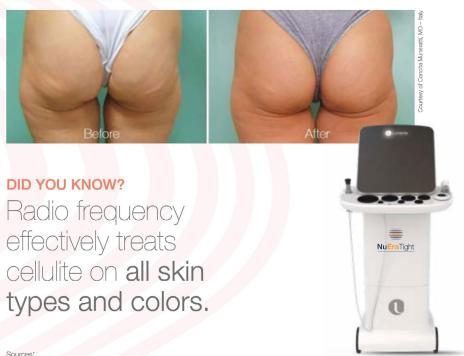

## Goodbye Cellulite

Powered by FocalRF technology NuEra Tight applies multiple frequencies, two treatment modes and effective mechanical massage for connective tissue manipulation, to remodel cellulite and improve the appearance of bumps and dimpling.

#### Face Wrinkle Reduction

| Face        | <b>\$400</b> /session  |
|-------------|------------------------|
| Neck        | <b>\$400</b> / session |
| Face + Neck | <b>\$600</b> / session |

Radio frequency is a type of non-invasive treatment that targets cellulite with deep heating.

The Lumenis NuEra Tight™, for example, is used to treat the appearance of cellulite. It uses RF waves to strengthen and promote new collagen. RF energy also targets deeper layers of the skin to break up connective tissue, helping to reduce cellulite appearance.

Radio frequency works on all skin types and colors and has zero downtime, making it a good option for treating cellulite. It can be performed by physicians as well as estheticians.