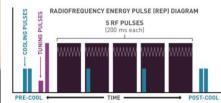

#### WHAT IS ACCUREP™ TECHNOLOGY

The Thermage FLX™ system integrates tuning pulses into each individual radiofrequency energy pulse (REP). These tuning pulses automatically measure local impedance values and adjust energy output parameters to deliver consistent energy from one treatment site to the next.