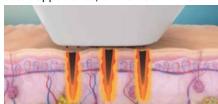

## NanoFractional RF™ with SmartScan™:

Skin resurfacing treatment with the NanoFractional RF™ applicator reduces the appearance of acne scars, striae, rosacea, dyschromia, enlarged pores, deep wrinkles, and other dermatological textural irregularities, achieved with therapeutic depth of impact. The tip is the **largest spot size** in the industry and delivers up to 700 pulses. The precise amount of RF energy (up to 62 mJ) is delivered to each pin individually and uniformly. High energy density is distributed through a small footprint per pin (150 x 20 microns), leaving sufficient intact tissue in between for faster wound healing, uniform post-treatment tissue appearance, and low downtime.

The NanoFractional RF™ applicator utilise proprietary SmartScan™, which uses a unique algorithm to scan between randomized groups of four pins to **deliver energy at variable impact zone densities in a single tip**, allowing for safe treatments for all skin types. SmartScan™ also uses pattern selection technology to generate customised **patterns for maximum** flexibility and control during treatment.