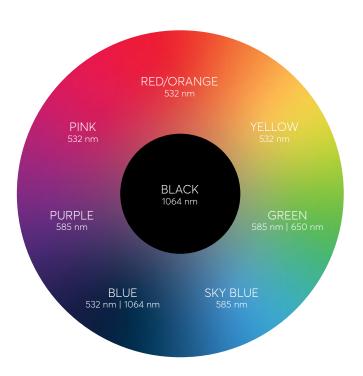

## The only treatment which can erase a rainbow

4 Wavelengths – For effective shattering of the most popular pigment/ink colours

Since each pigment color absorbs a specific wavelength, PiQo4 offers 4 wavelengths in order to treat the broadest range of pigment/tattoo colours, on the widest range of skin types. Its four wavelengths - 1064nm, 532nm, 650nm and 585nm - target 9 of the most frequently used tattoo colours ranging from light orange to dark black. With PiQo4 you can erase the rainbow.

#### Black

Black is the most common ink used in both amateur and professional tattoos. With unrivaled pulse energy and a 15mm spot, PiQo4 is misspelled 1064nm wavelength energy is ideal for these inks, even on a darker skin.

#### Green

650nm wavelength is most effectively used on greens, the third most popular ink color for tattoos.

#### ed

Red is the second most common tattoo ink color. PiQo4's 532nm wavelength has 10 times the energy of other laser systems, allowing it to achieve faster clearance of red pigment.

#### Other

585nm is used on blues, purples, and other colors, completing the removal of multicolor tattoos.