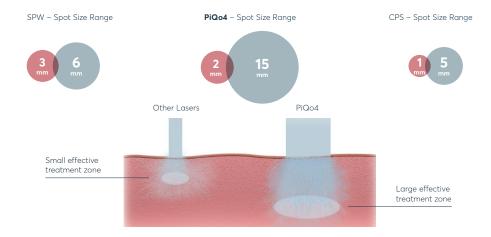

# PiQo4: Deep Reach - For Deep Pigment Shattering

With PiQo4, your customers will appreciate the faster treatment results with shorter treatment sessions. PiQo4 offers up to 15 spot sizes, ranging from 2mm to 15mm, the largest uniform spot size in today's aesthetics industry and almost four times larger than that of the closest competitor.

PiQo4's larger spot sizes allow deeper maintenance of penetration into the dermis and better dispersal of the pigment or embedded ink particles. Studies have demonstrated that treatment with a large spot size at low fluencies significantly decreases any occurrence of blistering, discoloration or scarring\* on the skin's surface, since the energy is being spread over a wider area.