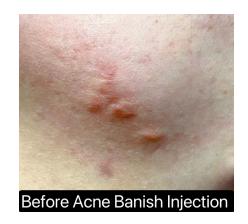

## Acne Banish Skin Injection

#### \$800/session

The Transdermal solution for acne-prone skin.

Serum injection includes Fillmed

MHA 10 + Innoaesthetics Transdermal AKN-ID

#### **Active Ingredients:**

Pyruvic Acid, Zinc, Niacinamide, Melilotus, Taurine, Peptides

Its ingredients regulate sebum production, reduce pore-clogging and inflammation, and strengthen the skin barrier, effectively restoring skin structure.

#### Suitable for:

- Acne-prone skin
- · Sebum regulating
- Oily skin

#### **Duration & Interval:**

Recommend at least 1- 3 sessions for mild acne and 3-6 sessions for medium to severe acne with at least 4 weeks interval between sessions, until acne is fully healed and breakout is under control.