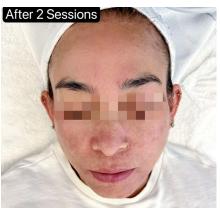

## Deep Cleansing & Acne Facial

#### Deep Cleansing Facial Treatment

30 minutes - **\$85** 

Lanreé skin care expert would select the most suitable type of deep cleansing treatment to thoroughly cleanse all impurities and make up residue on the skin surface to prep the skin before proceeding to the subsequence intensive treatment. This step would improve congestions by removing blackheads and blocked pores.

Aqua Microbubble Infusion Deep Cleansing Treatment

This treatment would include a deep skin cleansing procedure to remove makeup residues, followed by a hot facial patch and facial steam to remove blackheads and whiteheads on face. Then microbubble suction to remove impurities, blemishes and blackheads accompanied with a face mask and LED Light Therapy