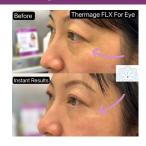

\* SP Dynamis & SP Spectro as well as the new TimeWalker system

Thermage FLX is a non-invasive RadioFrequency (RF) therapy that can smoothen, tighten and contour skin on the face, eyes and body for an overall younger-looking appearance in a single treatment.

# Thermage® FLX

#### Face

| Barbie Eye                           | <b>\$2500</b> / session |
|--------------------------------------|-------------------------|
| Full Face + Chin                     | <b>\$2900</b> / session |
| Full Face + Neck + Chin              | <b>\$3500</b> / session |
| Body Tightening & Contour Redefining |                         |
| Tummy & Abdomen                      | <b>\$3500</b> / session |
| Buttocks                             | <b>\$3500</b> / session |
| Flabby Arms (Both Upper Arms)        | <b>\$3000</b> / session |