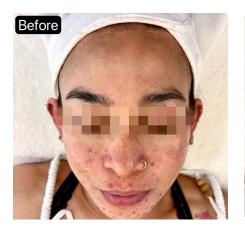

## Acne Banish Skin Injection

#### \$800/session

The Transdermal solution for acne-prone skin.

Serum injection includes Fillmed

MHA 10 + Innoaesthetics Transdermal AKN-ID

#### **Active Ingredients:**

Pyruvic Acid, Zinc, Niacinamide, Melilotus, Taurine, Peptides

Its ingredients regulate sebum production, reduce pore-clogging and inflammation, and strengthen the skin barrier, effectively restoring skin structure.

#### Suitable for:

- Acne-prone skin
- · Sebum regulating
- Oily skin

#### **Duration & Interval:**

Recommend at least 1- 3 sessions for mild acne and 3-6 sessions for medium to severe acne with at least 4 weeks interval between sessions, until acne is fully healed and breakout is under control.