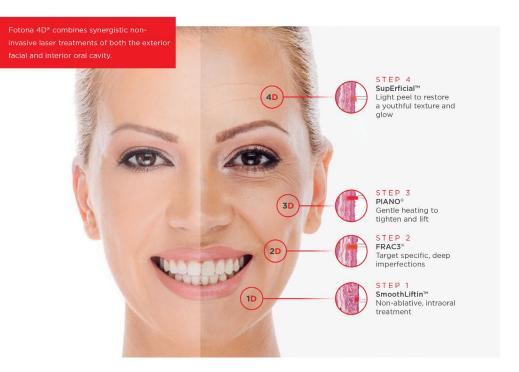

## Fotona4D®: A Revolutionary Non-invasive Laser Facelift

downtime, the procedure

Fotona4D® is synergistic, non-invasive laser treatments of both the exterior facial and interior oral cavity, enabling full-thickness contraction of collagen for persistent tightening and volumization. There is little-to-no downtime, no injectables or anesthesia required, and it can safely be performed all year-round.

The four "dimensions" of Fotona4D® refer to four distinct treatments that can be performed with Fotona's aesthetic laser platforms\*: SmoothLiftin™, FRAC3®, PIANO® and SupErficial™. These unique aesthetic modes are all harnessed in concert to combat facial aging, with each modality targeted to treat a different aspect of aging-related skin conditions.