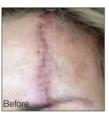

#### Venus Viva Resurfacing

90 minutes - **\$880** 

- · Acne Scar Resurfacing
- Body Scar Resurfacing
- Stretch Mark Resurfacing
   \$1000 onwards

Stretch marks are stripes or streaks of skin that appear red or purple and glossy at first. Over time, they grow whitish or grey and look like scars. This change in colour is due to blood vessels contracting so you instead see fat underneath the skin. Often, stretch marks have a slightly different texture than the rest of the skin. Usually they appear on the thighs, abdomen, flanks, hips and/or breasts.

During treatment, the microneedle penetrates deep into the dermis to stimulate the development of newer, healthier skin. As a result, the skin looks clearer and smoother where the stretch marks exist. This treatment also minimize the discoloration of stretch marks. After the treatment, the marks become noticeably smaller and thinner, while the texture of the skin becomes more normal and natural.