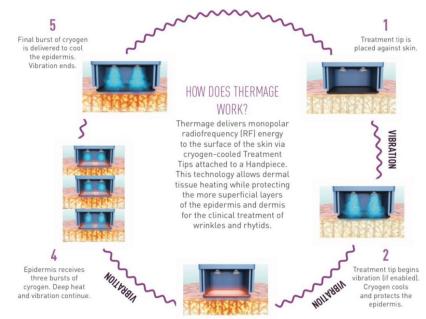

## NON-INVASIVE SKIN TIGHTENING FOR THE FACE, EYES AND BODY

3 Heat delivery begins and penetrates deep into the tissue. Vibration continues.

#### WHAT IS ACCUREP™ TECHNOLOGY

The Thermage FLX™ system integrates tuning pulses into each individual radiofrequency energy pulse (REP). These tuning pulses automatically measure local impedance values and adjust energy output parameters to deliver consistent energy from one treatment site to the next.