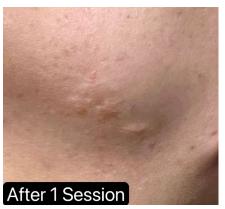

## Acne Banish Skin Injection

#### \$800/session

The Transdermal solution for acne-prone skin.

Serum injection includes Fillmed

MHA 10 + Innoaesthetics Transdermal AKN-ID

#### **Active Ingredients:**

Pyruvic Acid, Zinc, Niacinamide, Melilotus, Taurine, Peptides

Its ingredients regulate sebum production, reduce pore-clogging and inflammation, and strengthen the skin barrier, effectively restoring skin structure.

#### Suitable for:

- Acne-prone skin
- · Sebum regulating
- Oily skin

#### **Duration & Interval:**

Recommend at least 1- 3 sessions for mild acne and 3-6 sessions for medium to severe acne with at least 4 weeks interval between sessions, until acne is fully healed and breakout is under control.