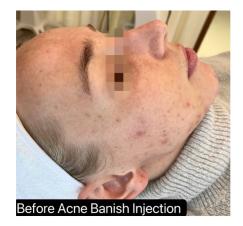

## Acne Banish Skin Injection

#### \$800/session

The Transdermal solution for acne-prone skin.

Serum injection includes Fillmed

MHA 10 + Innoaesthetics Transdermal AKN-ID

#### **Active Ingredients:**

Pyruvic Acid, Zinc, Niacinamide, Melilotus, Taurine, Peptides

Its ingredients regulate sebum production, reduce pore-clogging and inflammation, and strengthen the skin barrier, effectively restoring skin structure.

#### Suitable for:

- Acne-prone skin
- · Sebum regulating
- Oily skin

#### **Duration & Interval:**

Recommend at least 1- 3 sessions for mild acne and 3-6 sessions for medium to severe acne with at least 4 weeks interval between sessions, until acne is fully healed and breakout is under control.