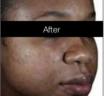

#### Venus Viva Resurfacing

90 minutes - **\$880** 

- · Acne Scar Resurfacing
- Body Scar Resurfacing
- Stretch Mark Resurfacing
   \$1000 onwards

Stretch marks are stripes or streaks of skin that appear red or purple and glossy at first. Over time, they grow whitish or grey and look like scars. This change in colour is due to blood vessels contracting so you instead see fat underneath the skin. Often, stretch marks have a slightly different texture than the rest of the skin. Usually they appear on the thighs, abdomen, flanks, hips and/or breasts.

During treatment, the microneedle penetrates deep into the dermis to stimulate the development of newer, healthier skin. As a result, the skin looks clearer and smoother where the stretch marks exist. This treatment also minimize the discoloration of stretch marks. After the treatment, the marks become noticeably smaller and thinner, while the texture of the skin becomes more normal and natural.