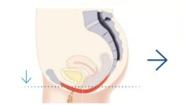

#### <u>Before</u>

Pelvic floor muscle insufficiently support pelvic organs and affect bladder control.

BTL EMSELLA effectively stimulates pelvic floor muscles and increase blood flow.

#### **After**

Stimulation leads to regained control over pelvic floor muscle and bladder.