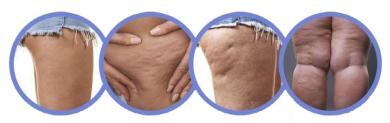

## Cellulite

Grade 0

No dimpling when pressure is applied

Grade 1

Dimpling when pressure is applied

Grade 2

Dimplina is visible when standing, but not when lying down

Grade 3

Dimpling while both when standing and lying down

#### The Cellulite Severity Scale (CSS), was developed by Hexsel et al

The CSS is based on 5 key morphologic as pects of cellulite, including:

- 1. The number of depressions
- The depth of depressions
- The clinical morphology
- The extent of skin laxity, flaccidity, or sagging and
- Nürnberger-Müller classification grade

#### Each variable is graded from 0 to 3

**Grade 0**: No cellulite

**Grade 1**: Smooth skin when standing, but orange-peel appearance when sitting

Grade 2: Skin has orange-peel appearance when standing and sitting

**Grade 3:** Skin has orange-peel appearance when standing with deep raised and depresssed areas